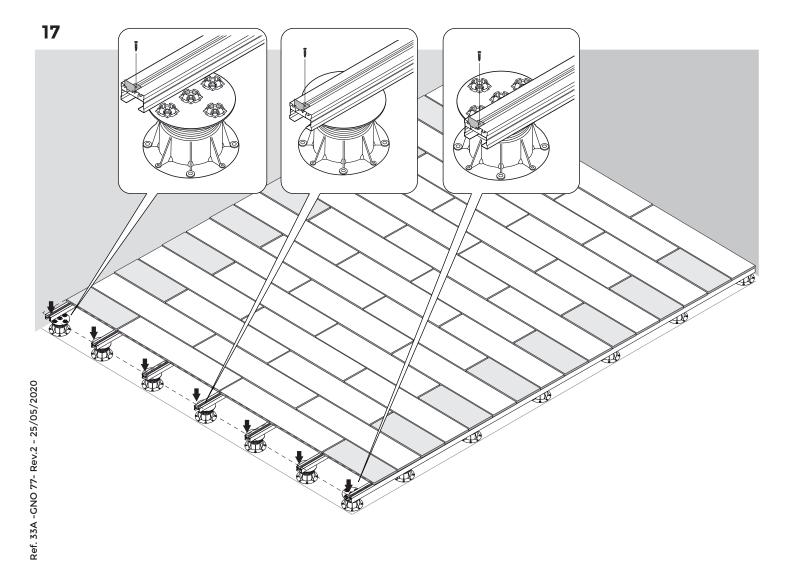

PEDESTAL INTERNATIONAL

#### 1.b Lateral and flush position



**U-FIX-PLATE-5** 







#### **BC-Series**

p.6 ©copyright, 2020, BUZON PEDESTAL INTERNATIONAL









#### **BC-Series**

p.7 ©copyright, 2020, BUZON PEDESTAL INTERNATIONAL





Ref. 33A-GNO 77- Rev.2 - 25/06/2020

# Installation of ceramic pavers on U-BRS-38 BC-02 to BC-12-INV

#### **BC-Series**

p.8 ©copyright, 2020, BUZON PEDESTAL INTERNATIONAL



#### **BC-Series**

o.9 ©copyright, 2020, BUZON PEDESTAL INTERNATIONAL





#### **BC-Series**

p.10

©copyright, 2020, BUZON PEDESTAL INTERNATIONAL







**BC-Series** 

.11 ©copyright, 2020, BUZON PEDESTAL INTERNATIONAL





**BC-Series** 

p.12 ©copyright, 2020, BUZON PEDESTAL INTERNATIONAL







#### **BC-Series**

p.13 ©copyright, 2020, BUZON PEDESTAL INTERNATIONAL







**BC-Series** 

p.14 ©copyright, 2020, BUZON PEDESTAL INTERNATIONAL