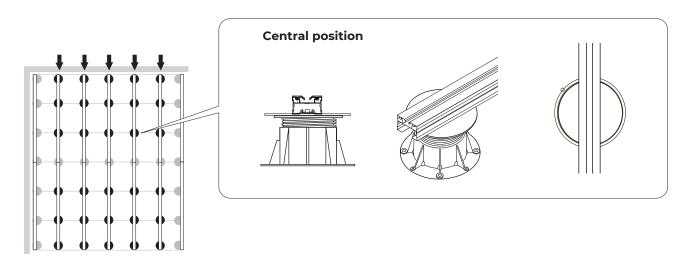

#### **BC-Series**

p.1 ©copyright, 2020, BUZON PEDESTAL INTERNATIONAL







#### **BC-Series**

p.2 ©copyright, 2020, BUZON PEDESTAL INTERNATIONAL





**BC-Series** 

0.3 ©copyright, 2020, BUZON PEDESTAL INTERNATIONAL







#### **BC-Series**

p.4 ©copyright, 2020, BUZON PEDESTAL INTERNATIONAL

#### 1.a Central position









#### **BC-Series**

o.5 ©copyright, 2020, BUZON PEDESTAL INTERNATIONAL

#### 1.b Lateral and flush position



**U-FIX-PLATE-5** 







#### **BC-Series**

p.6 ©copyright, 2020, BUZON PEDESTAL INTERNATIONAL









#### **BC-Series**

p.7 ©copyright, 2020, BUZON PEDESTAL INTERNATIONAL





Ref. 33A-GNO 77- Rev.2 - 25/06/2020

# Installation of ceramic pavers on U-BRS-38 BC-02 to BC-12-INV

#### **BC-Series**

p.8 ©copyright, 2020, BUZON PEDESTAL INTERNATIONAL



#### **BC-Series**

o.9 ©copyright, 2020, BUZON PEDESTAL INTERNATIONAL





#### **BC-Series**

p.10

©copyright, 2020, BUZON PEDESTAL INTERNATIONAL







**BC-Series** 

.11 ©copyright, 2020, BUZON PEDESTAL INTERNATIONAL





**BC-Series** 

p.12 ©copyright, 2020, BUZON PEDESTAL INTERNATIONAL







#### **BC-Series**

p.