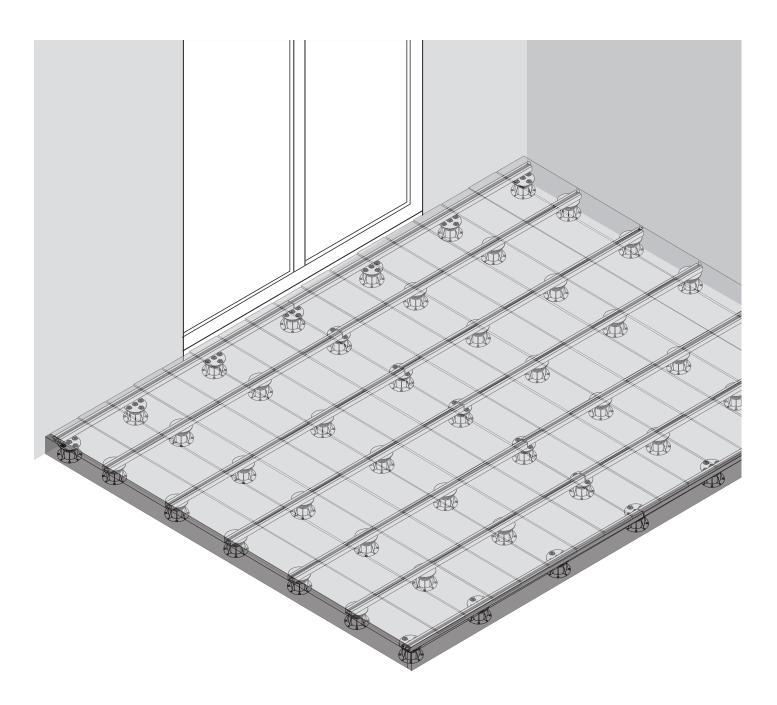

#### **BC-Series**

p.1 ©copyright, 2020, BUZON PEDESTAL INTERNATIONAL







#### **BC-Series**

p.2 ©copyright, 2020, BUZON PEDESTAL INTERNATIONAL





**BC-Series** 

0.3 ©copyright, 2020, BUZON PEDESTAL INTERNATIONAL







#### **BC-Series**

p.4 ©copyright, 2020, BUZON PEDESTAL INTERNATIONAL

#### 1.a Central position









#### **BC-Series**

o.5 ©copyright, 2020, BUZON PEDESTAL INTERNATIONAL

#### 1.b Lateral and flush position



**U-FIX-PLATE-5** 







#### **BC-Series**

p.6 ©copyright, 2020, BUZON PEDESTAL INTERNATIONAL









#### **BC-Series**

p.7 ©copyright, 2020, BUZON PEDESTAL INTERNATIONAL





Ref. 33A-GNO 77- Rev.2 - 25/06/2020

# Installation of ceramic pavers on U-BRS-38 BC-02 to BC-12-INV

#### **BC-Series**

p.8 ©copyright, 2020, BUZON PEDESTAL INTERNATIONAL



#### **BC-Series**

o.9 ©copyright, 2020, BUZON PEDESTAL INTERNATION