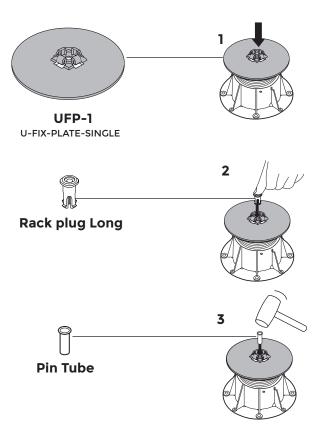

#### **BC-Series**

p.1 ©copyright, 2020, BUZON PEDESTAL INTERNATIONAL







#### **BC-Series**

p.2 ©copyright, 2020, BUZON PEDESTAL INTERNATIONAL





**BC-Series** 

0.3 ©copyright, 2020, BUZON PEDESTAL INTERNATIONAL







#### **BC-Series**

p.4 ©copyright, 2020, BUZON PEDESTAL INTERNATIONAL

#### 1.a Central position









#### **BC-Series**

o.5 ©copyright, 2020, BUZON PEDESTAL INTERNATIONAL

#### 1.b Lateral and flush position



**U-FIX-PLATE-5** 







#### **BC-Series**

p.6 ©copyright, 2020, BUZON PEDESTAL INTERNATIONAL









#### **BC-Series**

p.7 ©copyright, 2020, BUZON PEDESTAL INTERNATIONAL





Ref. 33A-GNO 77- Rev.2 - 25/06/2020

# Installation of ceramic pavers on U-BRS-38 BC-02 to BC-12-INV

#### **BC-Series**

p.8 ©copyright, 2020, BUZON PEDESTAL INTERNATIONAL



#### **BC-Series**

o.9 ©copyright, 2020, BUZON PEDESTAL INTERNATIONAL





#### **BC-Series**

p.10

©copyright, 2020, BUZON PEDESTAL INTERNATIONAL







**BC-Series** 

.11 ©copyright, 2020, BUZON PEDESTAL INTERNATIONAL





**BC-Series** 

p.12 ©copyright, 2020, BUZON PEDESTAL INTERNATIONAL







#### **BC-Series**

p.13