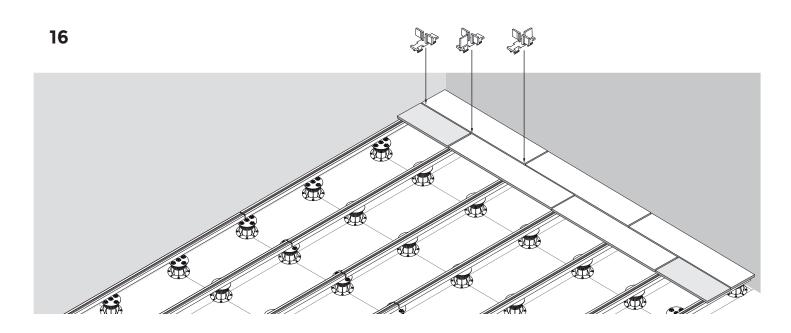

ON PEDESTAL INTERNATIONAL

#### 1.b Lateral and flush position



**U-FIX-PLATE-5** 







#### **BC-Series**

p.6 ©copyright, 2020, BUZON PEDESTAL INTERNATIONAL









#### **BC-Series**

p.7 ©copyright, 2020, BUZON PEDESTAL INTERNATIONAL





Ref. 33A-GNO 77- Rev.2 - 25/06/2020

# Installation of ceramic pavers on U-BRS-38 BC-02 to BC-12-INV

#### **BC-Series**

p.8 ©copyright, 2020, BUZON PEDESTAL INTERNATIONAL



#### **BC-Series**

o.9 ©copyright, 2020, BUZON PEDESTAL INTERNATIONAL





#### **BC-Series**

p.10

©copyright, 2020, BUZON PEDESTAL INTERNATIONAL







**BC-Series** 

.11 ©copyright, 2020, BUZON PEDESTAL INTERNATIONAL





**BC-Series** 

p.12 ©copyright, 2020, BUZON PEDESTAL INTERNATIONAL







#### **BC-Series**

p.13 ©copyright, 2020, BUZON PEDESTAL INTERNATIONAL







**BC-Series** 

p.14 ©copyright, 2020, BUZON PEDESTAL INTERNATIONAL