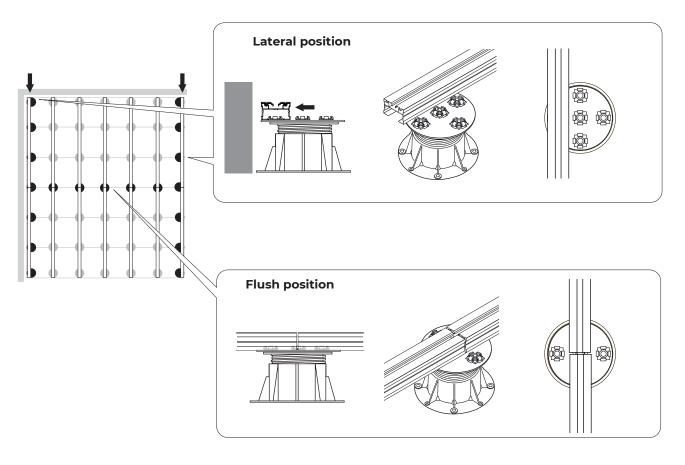

#### **BC-Series**

p.1 ©copyright, 2020, BUZON PEDESTAL INTERNATIONAL







#### **BC-Series**

p.2 ©copyright, 2020, BUZON PEDESTAL INTERNATIONAL





**BC-Series** 

0.3 ©copyright, 2020, BUZON PEDESTAL INTERNATIONAL







#### **BC-Series**

p.4 ©copyright, 2020, BUZON PEDESTAL INTERNATIONAL

#### 1.a Central position









#### **BC-Series**

o.5 ©copyright, 2020, BUZON PEDESTAL INTERNATIONAL

#### 1.b Lateral and flush position



**U-FIX-PLATE-5** 







#### **BC-Series**

p.6 ©copyright, 2020, BUZON PEDESTAL INTERNATIONAL









#### **BC-Series**

p.7 ©copyright, 2020, BUZON PEDESTAL INTERNATIONAL





Ref. 33A-GNO 77- Rev.2 - 25/06/2020

# Installation of ceramic pavers on U-BRS-38 BC-02 to BC-12-INV

#### **BC-Series**

p.8 ©copyright, 2020, BUZON PEDESTAL INTERNATIONAL



#### **BC-Series**

o.9 ©copyright, 2020, BUZON PEDESTAL INTERNATIONAL





#### **BC-Series**

p.10

©copyright, 2020, BUZON PEDESTAL INTERNATIONAL







**BC-Series** 

.11 ©copyright, 2020, BUZON PEDESTAL INTERNATIONAL





**BC-Series** 

p.12 ©copyright, 2020, BUZON PEDESTAL INTERNATIONAL







#### **BC-Series**

p.13 ©copyright, 2020, BUZON PEDESTAL INTERNATIONAL







**BC-Series** 

p.14 ©copyright, 2020, BUZON PEDESTAL INTERNATIONAL