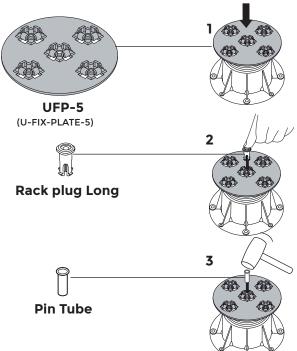

#### **BC-Series**

p.1 ©copyright, 2020, BUZON PEDESTAL INTERNATIONAL







#### **BC-Series**

p.2 ©copyright, 2020, BUZON PEDESTAL INTERNATIONAL





**BC-Series** 

0.3 ©copyright, 2020, BUZON PEDESTAL INTERNATIONAL







#### **BC-Series**

p.4 ©copyright, 2020, BUZON PEDESTAL INTERNATIONAL

#### 1.a Central position









#### **BC-Series**

o.5 ©copyright, 2020, BUZON PEDESTAL INTERNATIONAL

#### 1.b Lateral and flush position



**U-FIX-PLATE-5** 







#### **BC-Series**

p.6 ©copyright, 2020, BUZON PEDESTAL INTERNATIONAL









#### **BC-Series**

p.7 ©copyright, 2020, BUZON PEDESTAL INTERNATIONAL





Ref. 33A-GNO 77- Rev.2 - 25/06/2020

# Installation of ceramic pavers on U-BRS-38 BC-02 to BC-12-INV

#### **BC-Series**

p.8 ©copyright, 2020, BUZON PEDESTAL INTERNATIONAL



#### **BC-Series**

o.9 ©copyright, 2020, BUZON PEDESTAL INTERNATIONAL





#### **BC-Series**

p.10

©copyright, 2020, BUZON PEDESTAL INTERNATIONAL







**BC-Series** 

.11 ©copyright, 2020, BUZON PEDESTAL INTERNATIONAL





**BC-Series** 

p.12 ©copyright, 2020, BUZON PEDESTAL INTERNATIONAL







#### **BC-Series**

p.13 ©copyright, 2020, BUZON PEDESTAL INTERNATIONAL







**BC-Series** 

p.14 ©copyright, 2020, BUZON PEDESTAL INTERNATIONAL