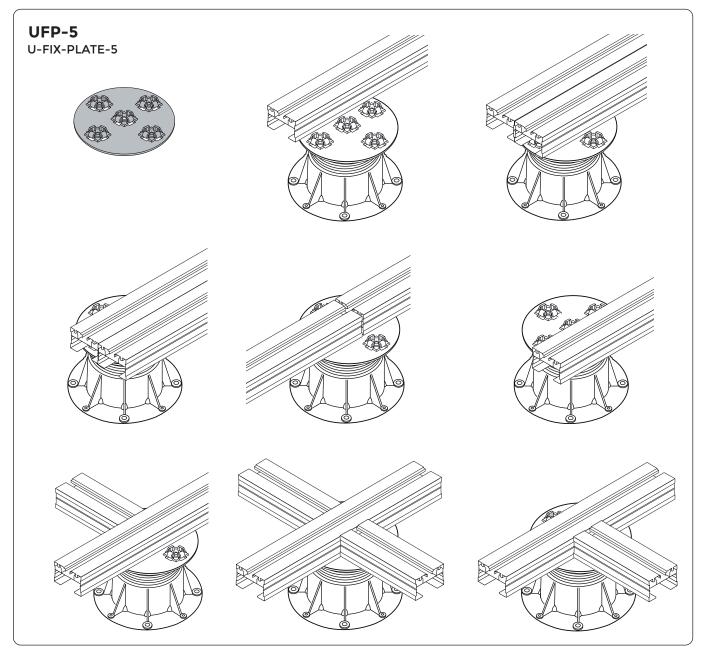

#### **BC-Series**

p.1 ©copyright, 2020, BUZON PEDESTAL INTERNATIONAL







#### **BC-Series**

p.2 ©copyright, 2020, BUZON PEDESTAL INTERNATIONAL





**BC-Series** 

0.3 ©copyright, 2020, BUZON PEDESTAL INTERNATIONAL







#### **BC-Series**

p.4 ©copyright, 2020, BUZON PEDESTAL INTERNATIONAL

#### 1.a Central position









#### **BC-Series**

o.5 ©copyright, 2020, BUZON PEDESTAL INTERNATIONAL

#### 1.b Lateral and flush position



**U-FIX-PLATE-5** 







#### **BC-Series**

p.6 ©copyright, 2020, BUZON PEDESTAL INTERNATIONAL









#### **BC-Series**

p.7 ©copyright, 2020, BUZON PEDESTAL INTERNATIONAL





Ref. 33A-GNO 77- Rev.2 - 25/06/2020

# Installation of ceramic pavers on U-BRS-38 BC-02 to BC-12-INV

#### **BC-Series**

p.8 ©copyright, 2020, BUZON PEDESTAL INTERNATIONAL



#### **BC-Series**

o.9 ©copyright, 2020, BUZON PEDESTAL INTERNATIONAL





#### **BC-Series**

p.10

©copyright, 2020, BUZON PEDESTAL INTERNATIONAL







**BC-Series** 

.11 ©copyright, 2020, BUZON PEDESTAL INTERNATION